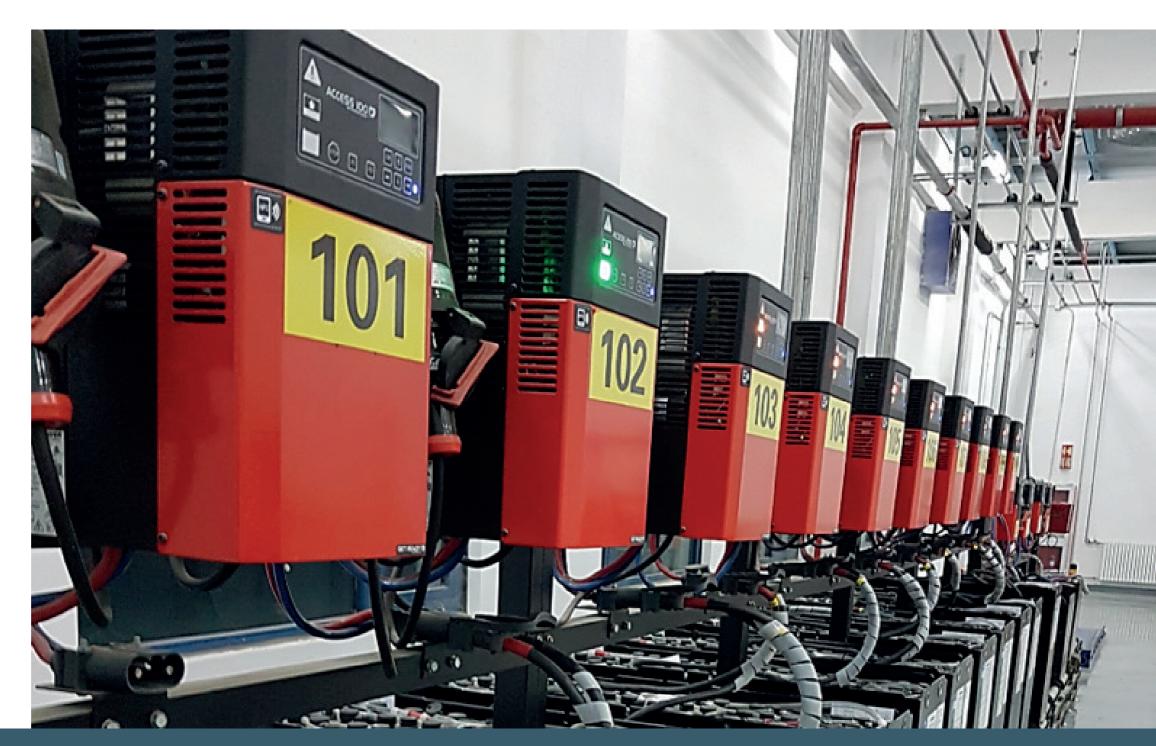

### **Easy Communication with Operators**

When entering a battery charging room operators will see exactly which battery that is ready to be used. A prioritizing system starts when activating BBC and communicates to the operator which battery to use based on the battery's State of Charge.

In this way, batteries are used in the most optimized way. BBC are available in Micropower products and works wireless without any extra hardware.